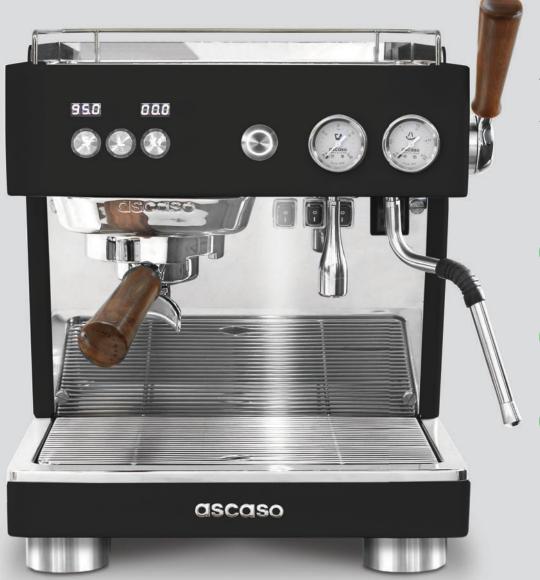

## MAIN FEATURES

Multi-group technology (on/off by group). Professional thermodynamic groups.

Independent steam boiler. Stainless steel Aisi 316. Extremely sturdy. Large capacity.

External PID control (+0.1°C) each group and steam boiler.

External timer fr each group.

Digital Display in each group Multiple functions. Total control.

Thermal stability (+/- 0.5°C)

Energy efficient (-50%).

Powerful steamer (12 mm antilime scale tube. Stainlesssteel. Cool touch).

Walnut wood accessories.

Ascaso App. Total control.

High performance volumetric pump. Constant pressure even after a prolonged and simultaneous use of more groups.

Water tank (2L) and net connection.

Thermal lagging on steam boiler.

Dynamic pre-heating (coffee group).

Active cup warmer.

Chromed foots. Great thickness.

Stainless steel rail.