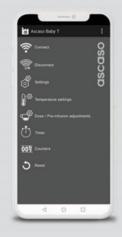

Walnut wood accessories.

Ascaso App. Total control.

High performance volumetric pump. Constant pressure even after a prolonged and simultaneous use of more groups.

Water tank (2L) and net connection.

Thermal lagging on steam boiler.