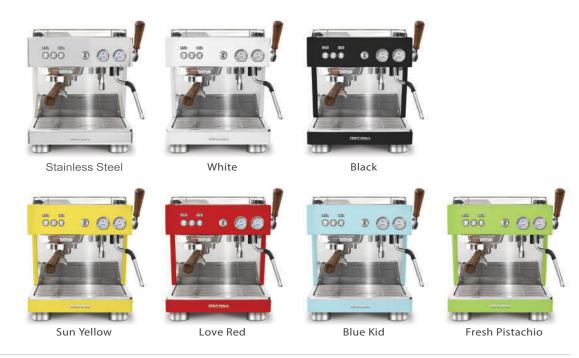

## **COLOURS**

| TECHNICAL DATA                   | BabyT PLUS                       |                   |
|----------------------------------|----------------------------------|-------------------|
| Dimensions (w/h/d in)            | 13.80/17.70/16.90                |                   |
| Boiler power (120V)              | 1730W 50-60Hz                    | om                |
| Coffee group power (w)           | 1000                             | aso.c             |
| Weight (lbs)                     | 88                               | w.asc             |
| Steam boiler capacity (L)        | 2.5                              | at www.ascaso.com |
| Steam (joystick)                 | 1                                |                   |
| Water (with solenoid)            | 1                                | complete data     |
| Filter holder 1 coffee/2 coffees | 1/1                              | com               |
| Pre-infusion                     | 100% adjustable (0.1s precision) | See               |