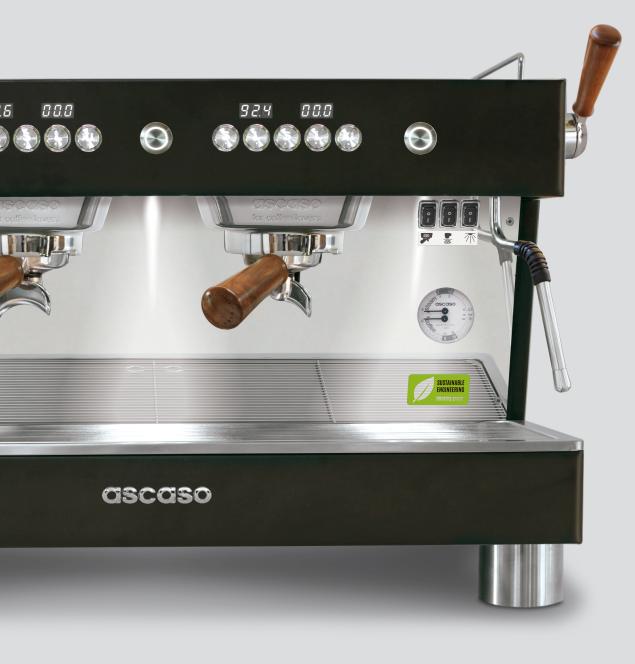

## BARISTA T PLUS

## MAIN FEATURES

**Multi Group technology** (on/off by group). Professional Thermodynamic Groups.

**Independent steam boiler.** Stainless steel Aisi 316. Extremely sturdy. Large capacity.

External Pid control (+ 0,1°C) each group and steam boiler.

**External timer** for each group.

**Digital Display in each group** Multiple functions. Total control.

**Thermal lagging** on steam boiler and groups.

Thermal stability  $(+-0.5^{\circ}\text{C})$ .

Dynamic preheating (coffee groups).

Energy efficient (- 50%).

**High performance volumetric pump**. Constant pressure even after a prolonged and simultaneous use of more groups.

**Powerful steamer** (10 mm anti-lime scale tube. Stainless Steel. Cool touch).

High-precision filters in AISI 304 stainless steel.

Active cup warmer.

App, Competition shower, Food grade silicone filter holder gasket, Stainless steel tamper, ...and more.