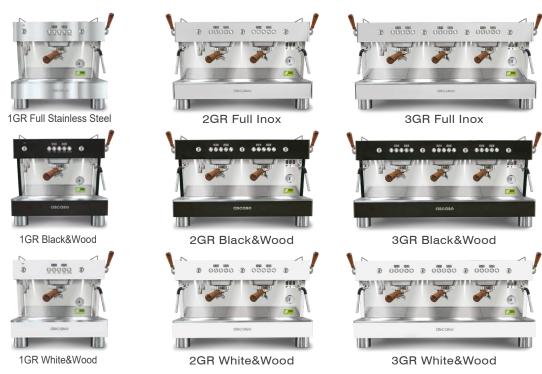

## **MODELS**

Different colours and customization options.

| TECHNICAL DATA                   | 1GR           | 2GR           | 3GR           |
|----------------------------------|---------------|---------------|---------------|
| Dimensions (Compact) (w/h/d, in) | 17/18/21      | 28 (22)/19/21 | 36/19/21      |
| Boiler power (230V)              | 1200W 50-60Hz | 3500W 50-60Hz | 3500W 50-60Hz |
| Coffee groups power (W)          | 1000          | 1000 x 2      | 1000 x 3      |
| Weight (lbs)                     | 88            | 157           | 205           |
| Boiler capacity (L)              | 6             | 8             | 8             |
| Steam                            | 1             | 2             | 2             |
| Water                            | 1             | 1             | 1             |