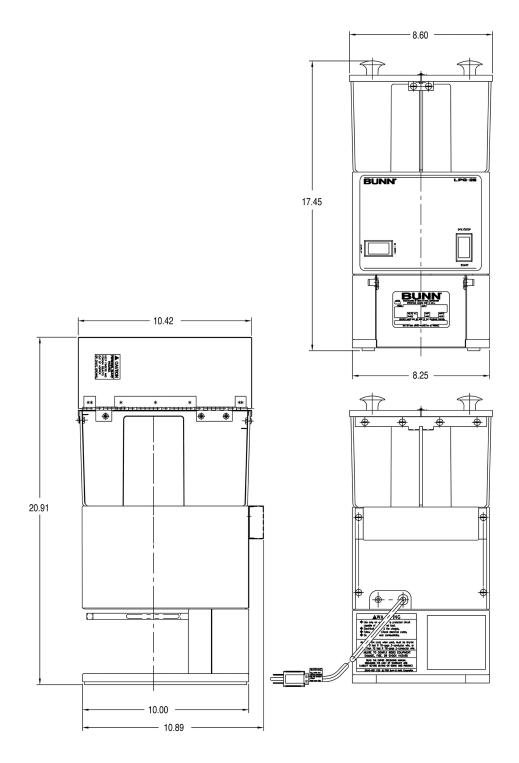

### **CAD Drawings**

| 2D | Revit | KLC |  |  |
|----|-------|-----|--|--|
| •  |       |     |  |  |

|         | Unit    |          |          |          | Shipping |          |            |                       |  |
|---------|---------|----------|----------|----------|----------|----------|------------|-----------------------|--|
|         | Width   | Height   | Depth    | Width    | Height   | Depth    | Weight     | Volume                |  |
| English | 8.6 in. | 17.4 in. | 11.0 in. | 15.4 in. | 23.0 in. | 16.9 in. | 27.900 lbs | 3.462 ft <sup>3</sup> |  |
| Metric  | 21.8 cm | 44.2 cm  | 27.9 cm  | 39.1 cm  | 58.4 cm  | 42.9 cm  | 12.655 kgs | 0.098 m³              |  |