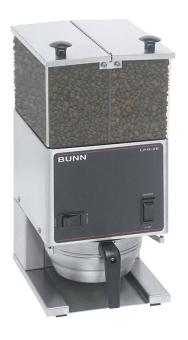

# LPG2E

17.4" x 11.0" x 8.6" (44.2cm x 27.9cm x 21.8cm)

- Just 8.6" (21.84cm) wide and a low profile
- Two clear bean hoppers merchandise regular, decaf or specialty coffee beans
- · Easy access on back for grind weight adjustment
- Four year warranty on grinding burrs
- Powered by quiet, high torque motor
- Professional grind provided by large 3.19" (8.1cm) diameter burrs powered by quiet, low speed, high torque motor

## **Specifications**

Product #: 26800.0000

Finish: Stainless Hoppers: Two

Hopper Capacity: 3.00 lbs (1.361 kgs)

**Additional Features** 