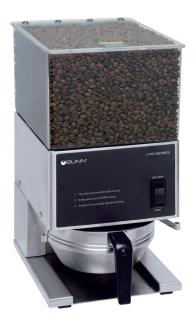

#### LPG SST

Height: 15.1" Width: 8.6" Depth: 10.0" (38.4cm) (21.8cm) (25.4cm)

- Large, clear bean hopper merchandises 6 lb (2.72kg) of fresh regular, decaf or specialty coffee beans
- Easy access on back for grind weight adjustment
- Four year warranty on grinding burrs
- Just 8.64" (21.95cm) wide and a low profile height of 15.1" (38.4cm)
- Powered by quiet, high torque motor
- Professional grind provided by large 3.19" (8.1cm) diameter burrs powered by quiet, low speed, high torque motor

# **Specifications**

Product #: 20580.0001

Finish: Stainless Hoppers: One

Hopper Capacity: 6.00 lbs (2.722 kgs)