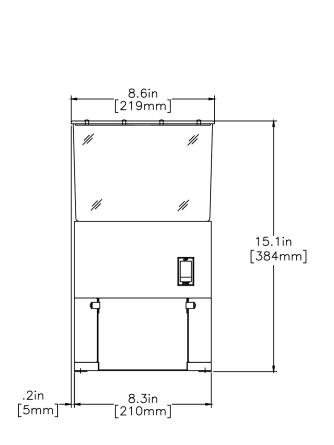

#### LPG SST

Height: 15.1" Width: 8.6" Depth: 10.0" (38.4cm) (21.8cm) (25.4cm)

- Large, clear bean hopper merchandises 6 lb (2.72kg) of fresh regular, decaf or specialty coffee beans
- Easy access on back for grind weight adjustment
- Four year warranty on grinding burrs
- Just 8.64" (21.95cm) wide and a low profile height of 15.1" (38.4cm)
- Powered by quiet, high torque motor
- Professional grind provided by large 3.19" (8.1cm) diameter burrs powered by quiet, low speed, high torque motor

# **CAD Drawings**

**Additional Features** 

| 2D | Revit | KLC |
|----|-------|-----|
| •  |       |     |

/ WARNING:

|         |          | Unit    |          | Shipping |          |          |            |                       |  |
|---------|----------|---------|----------|----------|----------|----------|------------|-----------------------|--|
|         | Height   | Width   | Depth    | Height   | Width    | Depth    | Weight     | Volume                |  |
| English | 15.1 in. | 8.6 in. | 10.0 in. | 23.8 in. | 12.9 in. | 15.0 in. | 22.550 lbs | 2.654 ft <sup>3</sup> |  |
| Metric  | 38.4 cm  | 21.8 cm | 25.4 cm  | 60.3 cm  | 32.7 cm  | 38.1 cm  | 10.229 kgs | 0.075 m³              |  |