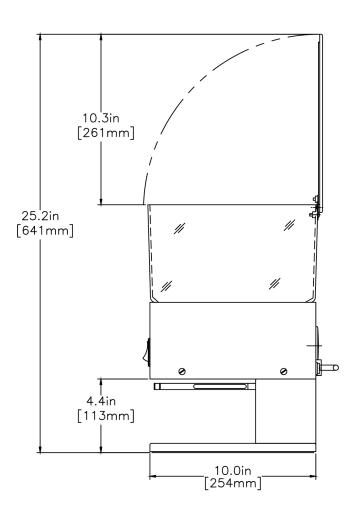

#### LPG SST

Height: 15.1" Width: 8.6" Depth: 10.0" (38.4cm) (21.8cm) (25.4cm)

- Large, clear bean hopper merchandises 6 lb (2.72kg) of fresh regular, decaf or specialty coffee beans
- Easy access on back for grind weight adjustment
- Four year warranty on grinding burrs
- Just 8.64" (21.95cm) wide and a low profile height of 15.1" (38.4cm)
- Powered by quiet, high torque motor
- Professional grind provided by large 3.19" (8.1cm) diameter burrs powered by quiet, low speed, high torque motor

# **CAD Drawings**

**Additional Features** 

| 2D | Revit | KLC |
|----|-------|-----|
| •  |       |     |

/ WARNING:

|         |          | Unit    |          | Shipping |          |          |            |                       |  |
|---------|----------|---------|----------|----------|----------|----------|------------|-----------------------|--|
|         | Height   | Width   | Depth    | Height   | Width    | Depth    | Weight     | Volume                |  |
| English | 15.1 in. | 8.6 in. | 10.0 in. | 23.8 in. | 12.9 in. | 15.0 in. | 22.550 lbs | 2.654 ft <sup>3</sup> |  |
| Metric  | 38.4 cm  | 21.8 cm | 25.4 cm  | 60.3 cm  | 32.7 cm  | 38.1 cm  | 10.229 kgs | 0.075 m³              |  |