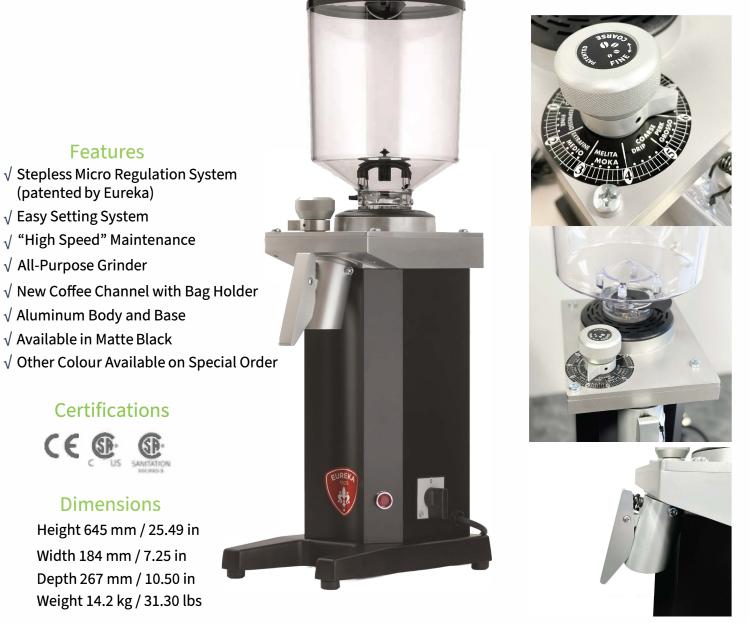

## **Drogheria MCD4 85**

## **Retail Grinder**

| Burrs    |                | Engine   |              | Various                            |                   |
|----------|----------------|----------|--------------|------------------------------------|-------------------|
| Туре     | Flat           | Traction | Direct       | Available version                  | Manual            |
| Diameter | 85 mm          | Rpm      | 1430         | Stepless Micrometric<br>Adjustment | Yes               |
| Material | Hardened Steel | Volts    | 110V/750W    | Bean Hopper Capacity               | 1.4 kg / 3.10 lbs |
|          |                | Feeding  | Single Phase | Productivity (kg/h)                | Approx. 30        |