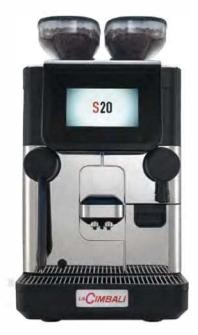

## **S20 CP10+TS**

Developed by drawing on knowledge and expertise about traditional machines, LaCimbali S20 enhances the LaCimbali superautomatic range with a perfect solution for locations that produce around 200 cups a day. Thanks to its built-in soluble hot system, you can also offer a wide and varied drinks menu, and with the metal coffee-group this coffee machine always guarantee the highest quality.