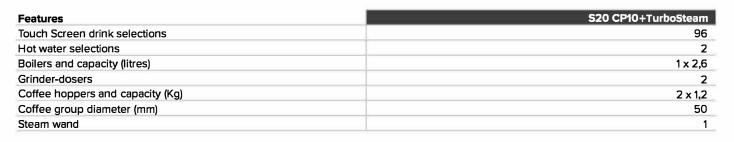

|               |          |
| Coffee Output (cups/h)                                   |               | 200      |
| Cappuccino Output (150 cc cups/h)                        |               | 100      |
| Hot Water Output (Lt/h - 500cc quantities)               |               | 30       |
| Liquid Heating - Steam Wand<br>(Lt/h - 500cc quantities) |               | 29       |

Developed by drawing on knowledge and expertise about traditional machines, LaCimbali S20 enhances the LaCimbali superautomatic range with a perfect solution for locations that produce around 200 cups a day. Thanks to its built-in soluble hot system, you can also offer a wide and varied drinks menu, and with the metal coffee-group this coffee machine always guarantee the highest quality.





| Technical information |               |                  |
|-----------------------|---------------|------------------|
| Width x Depth x Heigh | nt (in)       | 14.6 x 24.4 x 30 |
| Weight ( <b>Ibs</b> ) |               | 157              |
| Power at              | 220~ 60Hz (W) | 3400             |

## Accessories

| Kit Milk Circuit Cleaning / Fridge undercounter | NR9MM9999999A          |
|-------------------------------------------------|------------------------|
| Ground Disposal Kit                             | NR9MF9999990A          |
| Kit Milk Foam                                   | NR9MO9999999A          |
| Kit Smart milk sensor                           | NS9MA999999A           |
| Kit Power Station                               | NR9MU9999999A          |
| CSI/CCI Cabl