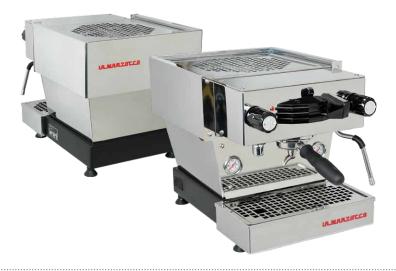

## la marzocco linea mini

## LINEA MINI a la marzocco classic, redesigned for the kitchen

## FEATURES

- dual boilers integrated group indicator lights
- hot water spout thermal stability system
- connected app capability internal pump
- PID controller water reservoir barista lights

Inspired by an espresso icon, the Linea Mini is a kitchen-sized version of the Linea Classic. Combining powerful commercial features, the Linea Mini delivers an easy-to-use and durable espresso experience in a reduced footprint. The Linea Mini looks as beautiful as it performs, ready to serve for years to come.